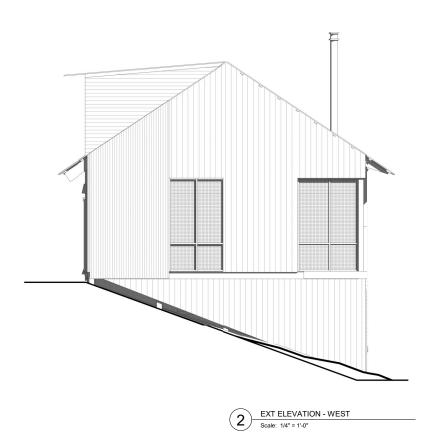

C3-01

NOT FOR CONSTRUCTION

A2.1

EXT ELEVATION - EAST

Scale: 1/4" = 1'-0"

EXT ELEVATION - NORTH

Scale: 1/4" = 1'-0"

8 EXT ELEVATION - SOUTH
Scale: 1/4" = 1'-0"