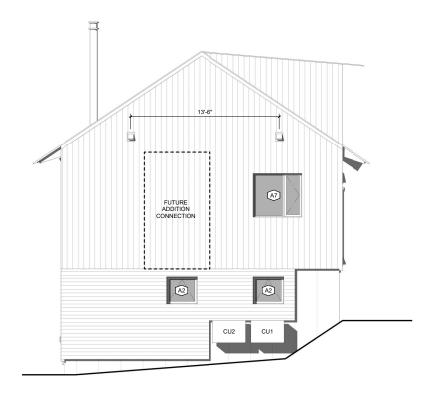

C3-01

NOT FOR CONSTRUCTION

A2.1

EXT ELEVATION - EAST

Scale: 1/4" = 1'-0"

EXT ELEVATION - NORTH

Scale: 1/4" = 1'-0"

8 EXT ELEVATION - SOUTH
Scale: 1/4" = 1'-0"