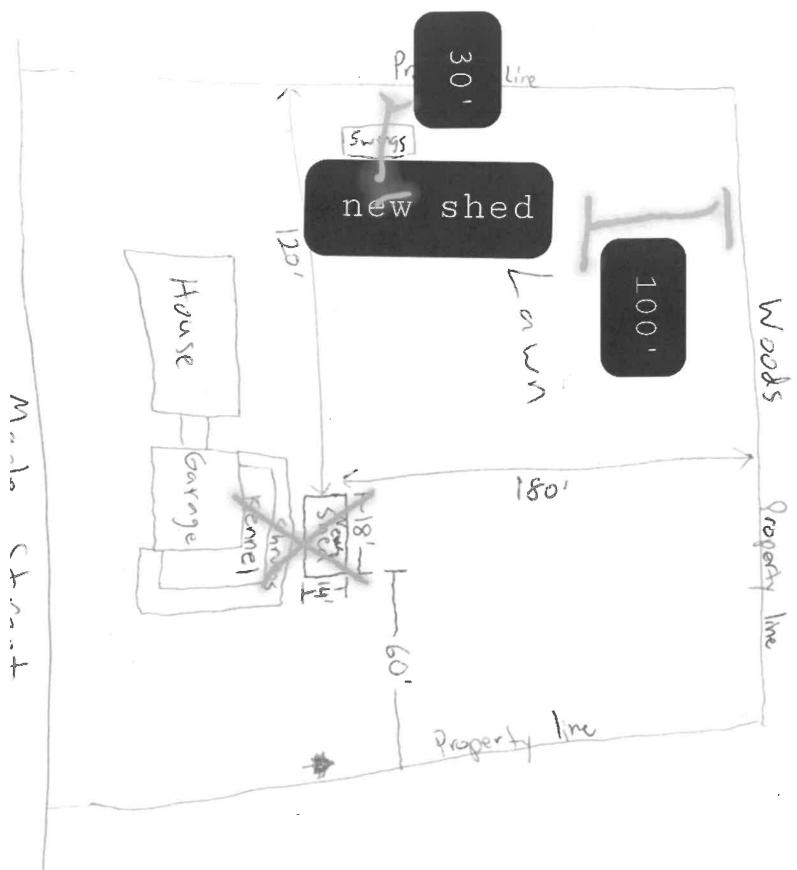

### Exhibit B

We Are Sorry about the misunderstant We were under the Impation By talking with other local Resident's That a lean too sodid Not Need to be permited due to ## Not Being a closed IN Structure We also thought that and wer told by other's that #+ Needed to be 15' off the Property live we built It 20' Off Just to Play It SAFE, We UNderStand We made a Mistake an tryed correcting #+ by applying for The permit, they at wich Point we were very Rudly an DisResPectfully approched By Your Zoning Guy Steve with The Response of Tear IT Nown or move It!

Exhibit D1

Your property is in the Town Mixed Residential (TMR) zoning district. Based on the field visit to the site and meeting with the owner on 04/12/22 and the site plan submitted on 04/11/22 that is in error regarding the side yard setback for the shed, the shed that is being constructed is located within the side yard setback. The side yard setback for the TMR zoning district is 30' and the shed that is under construction is approximately 15' from the side yard property line.