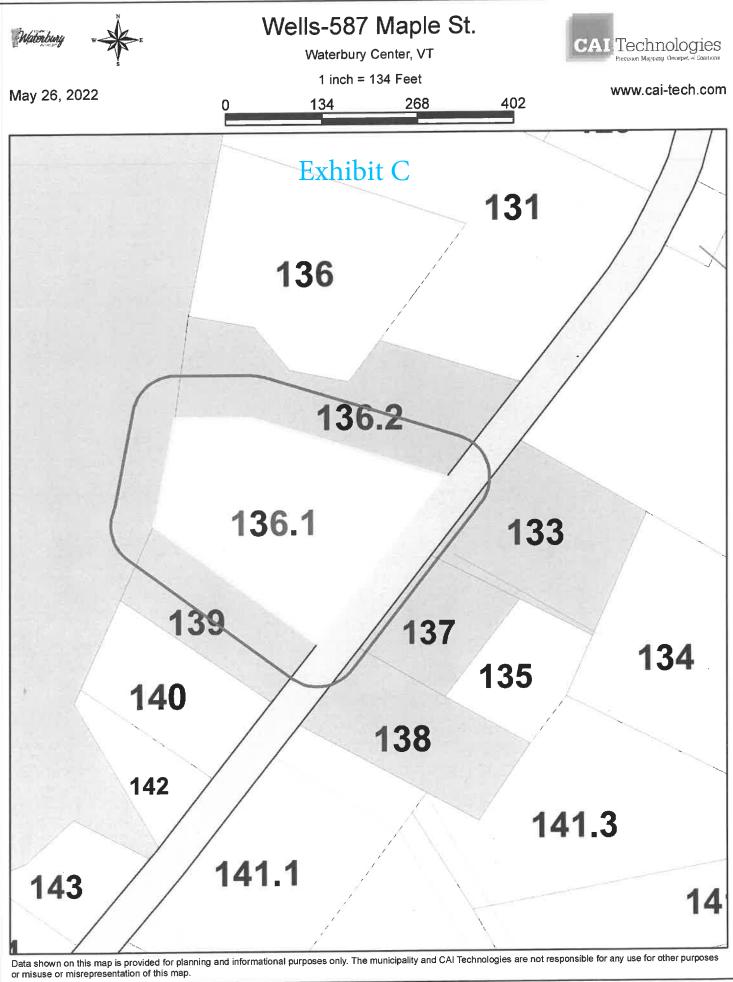

Exhibit D1

Your property is in the Town Mixed Residential (TMR) zoning district. Based on the field visit to the site and meeting with the owner on 04/12/22 and the site plan submitted on 04/11/22 that is in error regarding the side yard setback for the shed, the shed that is being constructed is located within the side yard setback. The side yard setback for the TMR zoning district is 30' and the shed that is under construction is approximately 15' from the side yard property line.