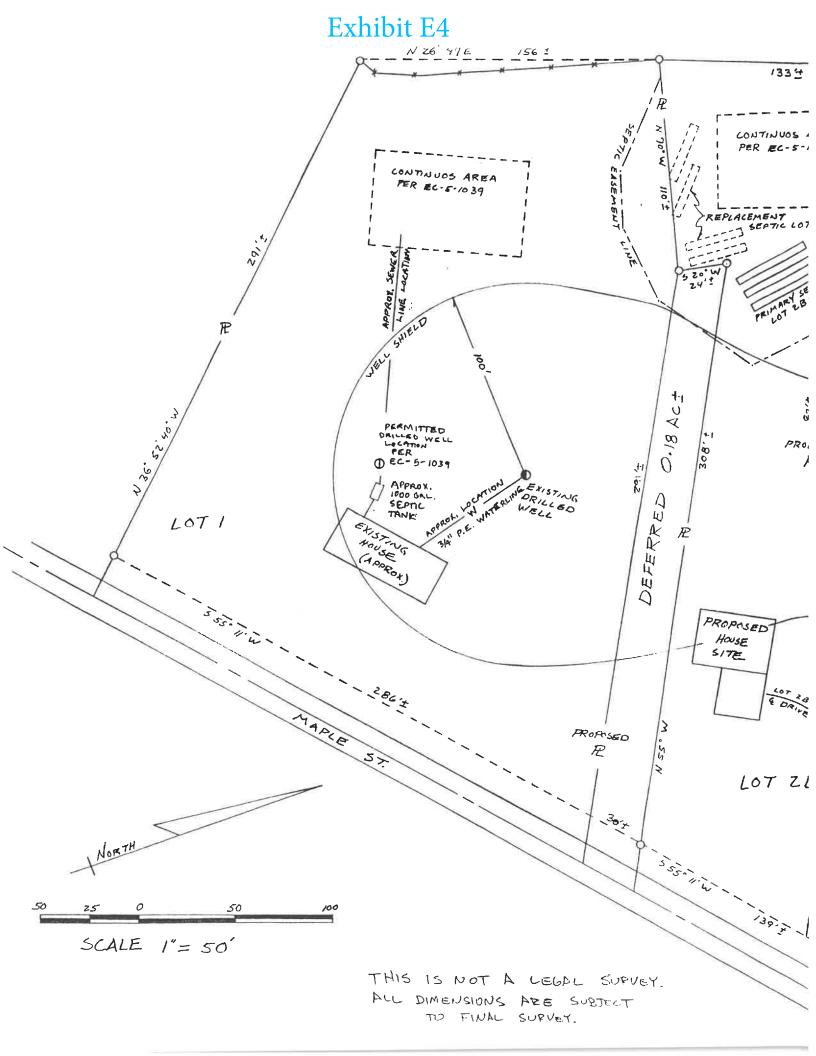

Exhibit D1

Your property is in the Town Mixed Residential (TMR) zoning district. Based on the field visit to the site and meeting with the owner on 04/12/22 and the site plan submitted on 04/11/22 that is in error regarding the side yard setback for the shed, the shed that is being constructed is located within the side yard setback. The side yard setback for the TMR zoning district is 30' and the shed that is under construction is approximately 15' from the side yard property line.