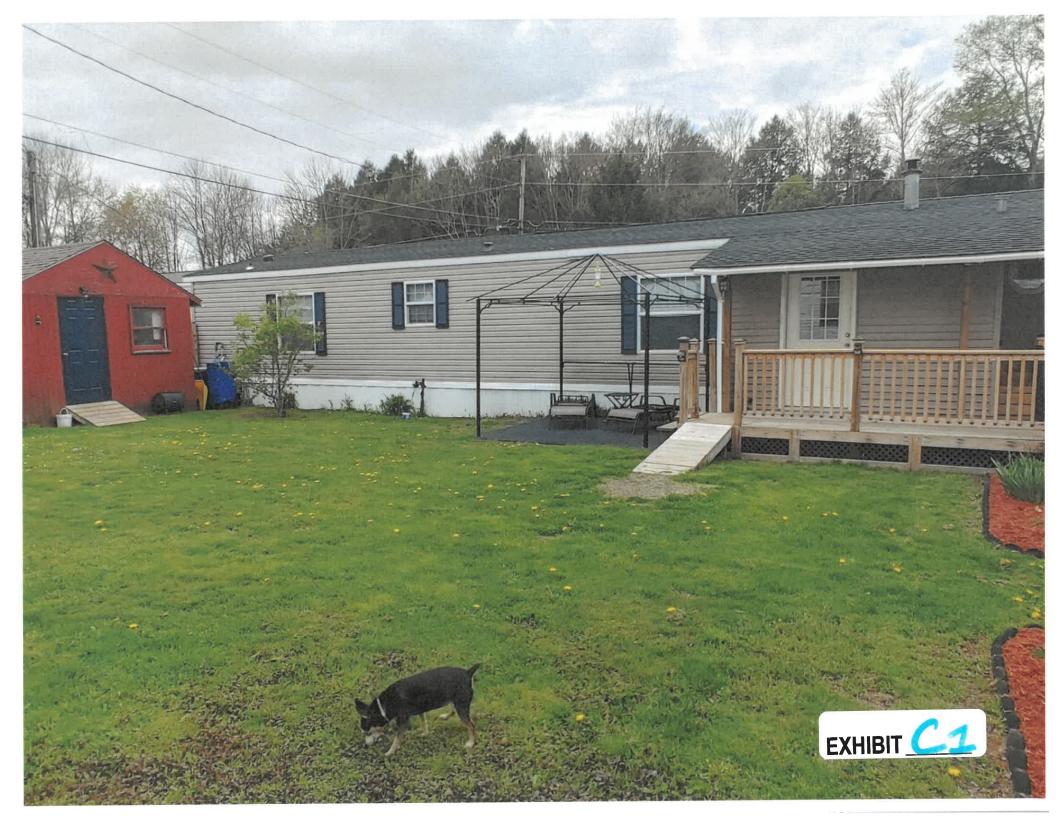

Brief description of project: Replace a 14x70 mobile home with a 16x80

mobile home.

Cost of project: \$ \_\_\_\_\_ Est Water system: Shared Well Wa EXISITING Square footage:980 Height:\_\_\_\_ Number of bedrooms/baths: 3BR/2BA

### **PROJECT DESCRIPTION**

Brief description of project: Replacing a 14x70 mobile home with a newer 16x80 mobile home at 228 East Wind

Drive in Waterbury Center, VT 05677.