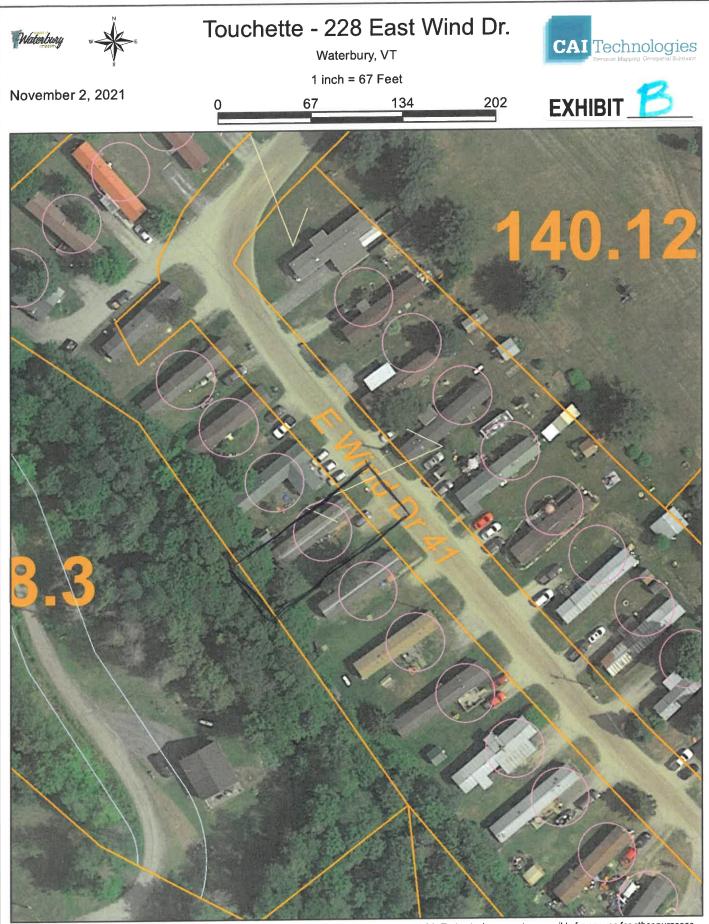

#### **PROJECT DESCRIPTION**

Physical location of project (E911 address): 228 East Wind Drive

Waterbury Center, VT 05677

Lot size: 10 Acres Zoning District: Route 100

Existing Use: Mobile Home Proposed Use: Mobile Home

Brief description of project: Replace a 14x70 mobile home with a 16x80

mobile home.

Cost of project: \$ \_\_\_\_\_ Est Water system: Shared Well Wa EXISITING Square footage:980 Height:\_\_\_\_ Number of bedrooms/baths: 3BR/2BA

### **PROJECT DESCRIPTION**

Brief description of project: Replacing a 14x70 mobile home with a newer 16x80 mobile home at 228 East Wind

Drive in Waterbury Center, VT 05677.