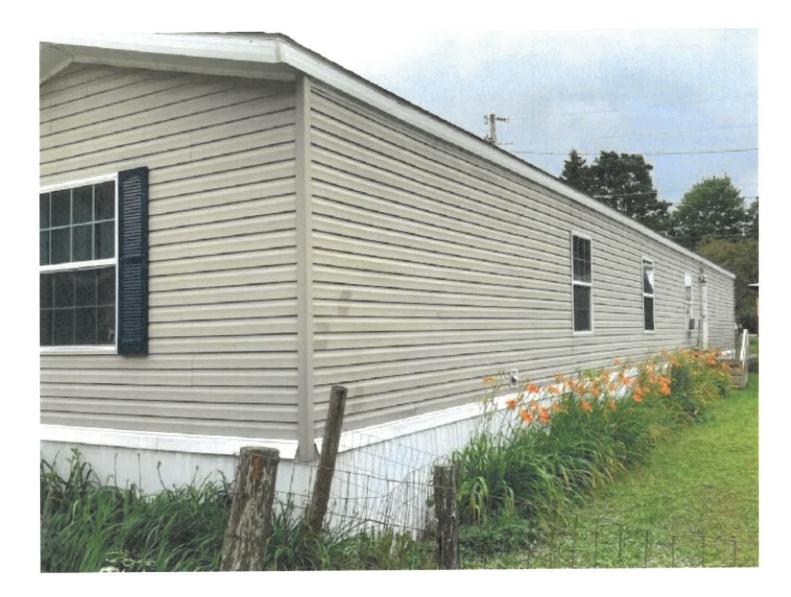

Brief description of project: Replace a 14x70 mobile home with a 16x80

mobile home.

Cost of project: \$ \_\_\_\_\_ Est Water system: Shared Well Wa EXISITING Square footage:980 Height:\_\_\_\_ Number of bedrooms/baths: 3BR/2BA

### **PROJECT DESCRIPTION**

Brief description of project: Replacing a 14x70 mobile home with a newer 16x80 mobile home at 228 East Wind

Drive in Waterbury Center, VT 05677.