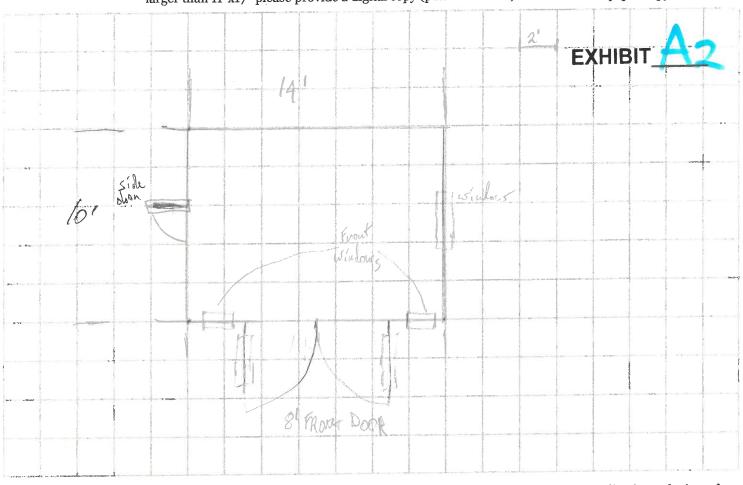

🛘 Other 🔄

SKETCH PLAN

Please include a sketch of your project, drawn to scale, with all required measurements - see *Zoning Permit Application Instructions*. You may use the space below or attach separate sheets. For plans larger than 11"x17" please provide a digital copy (pdf. file format) in addition to a paper copy.

PROJECT DESCRIPTION

Brief description of project: 10x14 COLONIAL STYLE SHED FOR GARDEN TOOLS AND MACHINES STORAGE LOCATED AT THE EDGE OF THE DRIVE WAY NORTH SIDE AND SIMILAR TO OTHER STRUCTURES ALREADY IN PLACE IN THE NEIGHBORHOOD-