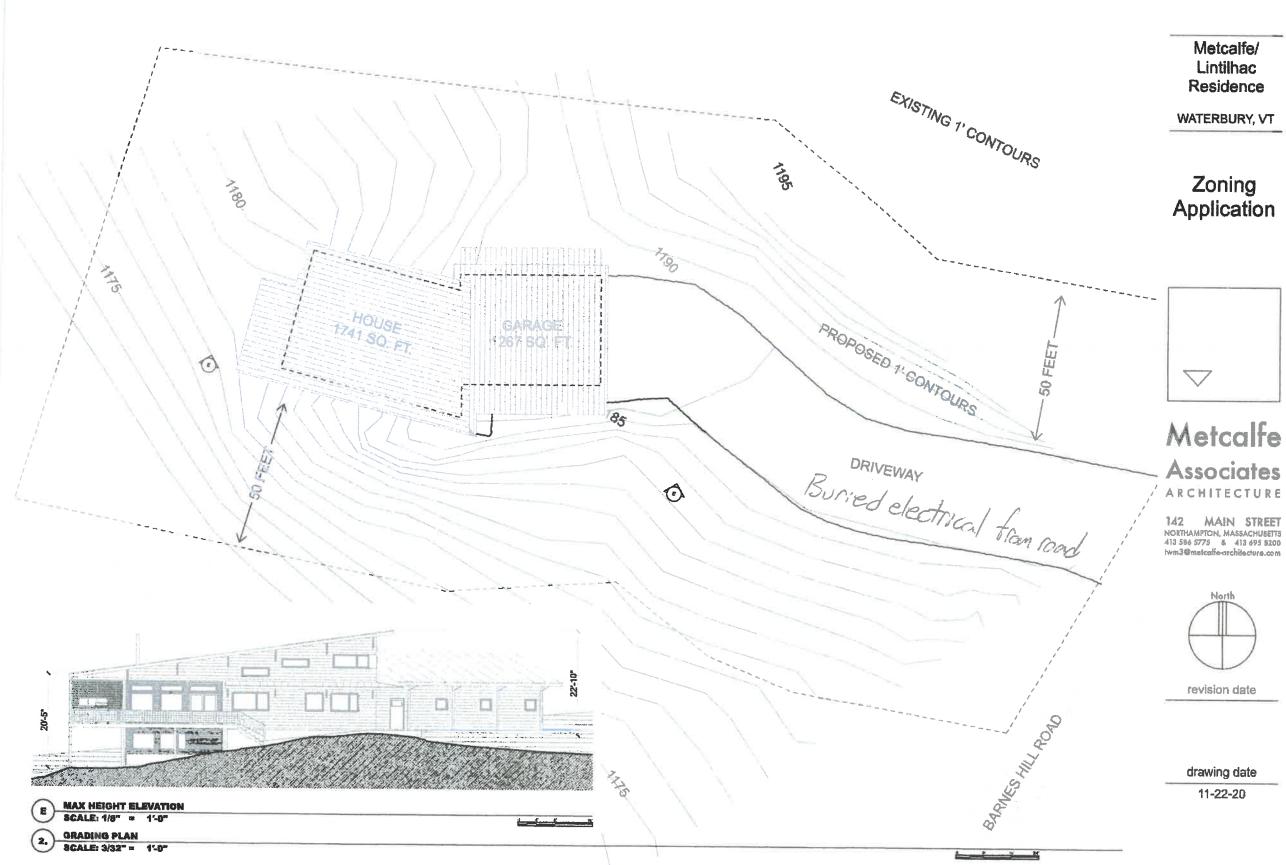

PAGE 1 of 2

□ Soil/sand/gravel/mineral extraction

D Parking Lot

🗆 Other

SKETĈH PLAN 中135-20 LINTILHAC Please include a sketch of your project, drawn to scale, with all required measurements - see Zoning *Permit Application Instructions*. You may use the space below or attach separate sheets. For plans larger than 11"x17" please provide a digital copy (pdf. file format) in addition to a paper copy.

See Attached

**SIGNATURES** The undersigned hereby applies for a Zoning Permit for the use described in this application to be issued on the basis of the representations to add herein all of which the applicant swears to be complete and true.