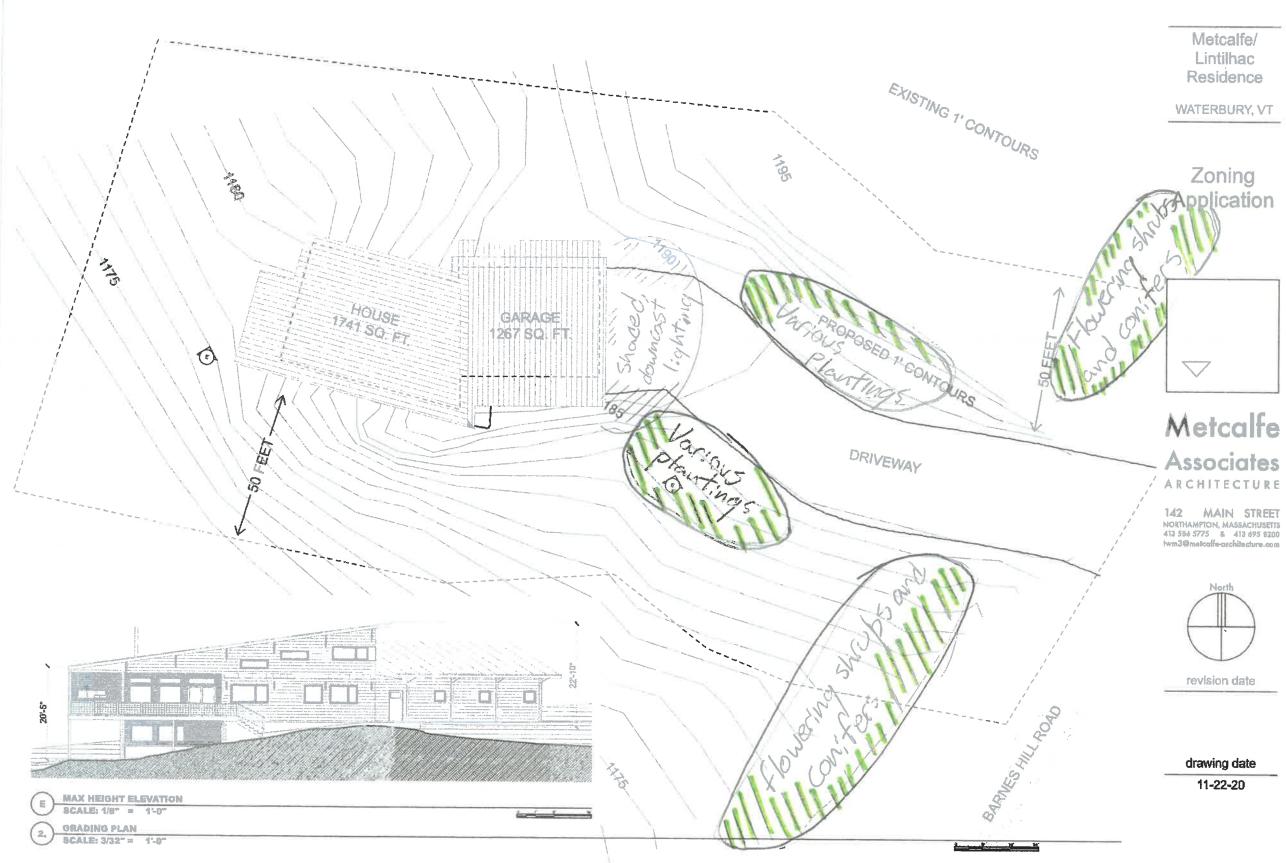

PAGE 1 of 2

□ Soil/sand/gravel/mineral extraction

D Parking Lot

🗆 Other

SKETĈH PLAN 中135-20 LINTILHAC Please include a sketch of your project, drawn to scale, with all required measurements - see Zoning *Permit Application Instructions*. You may use the space below or attach separate sheets. For plans larger than 11"x17" please provide a digital copy (pdf. file format) in addition to a paper copy.

See Attached

**SIGNATURES** The undersigned hereby applies for a Zoning Permit for the use described in this application to be issued on the basis of the representations to add herein all of which the applicant swears to be complete and true.