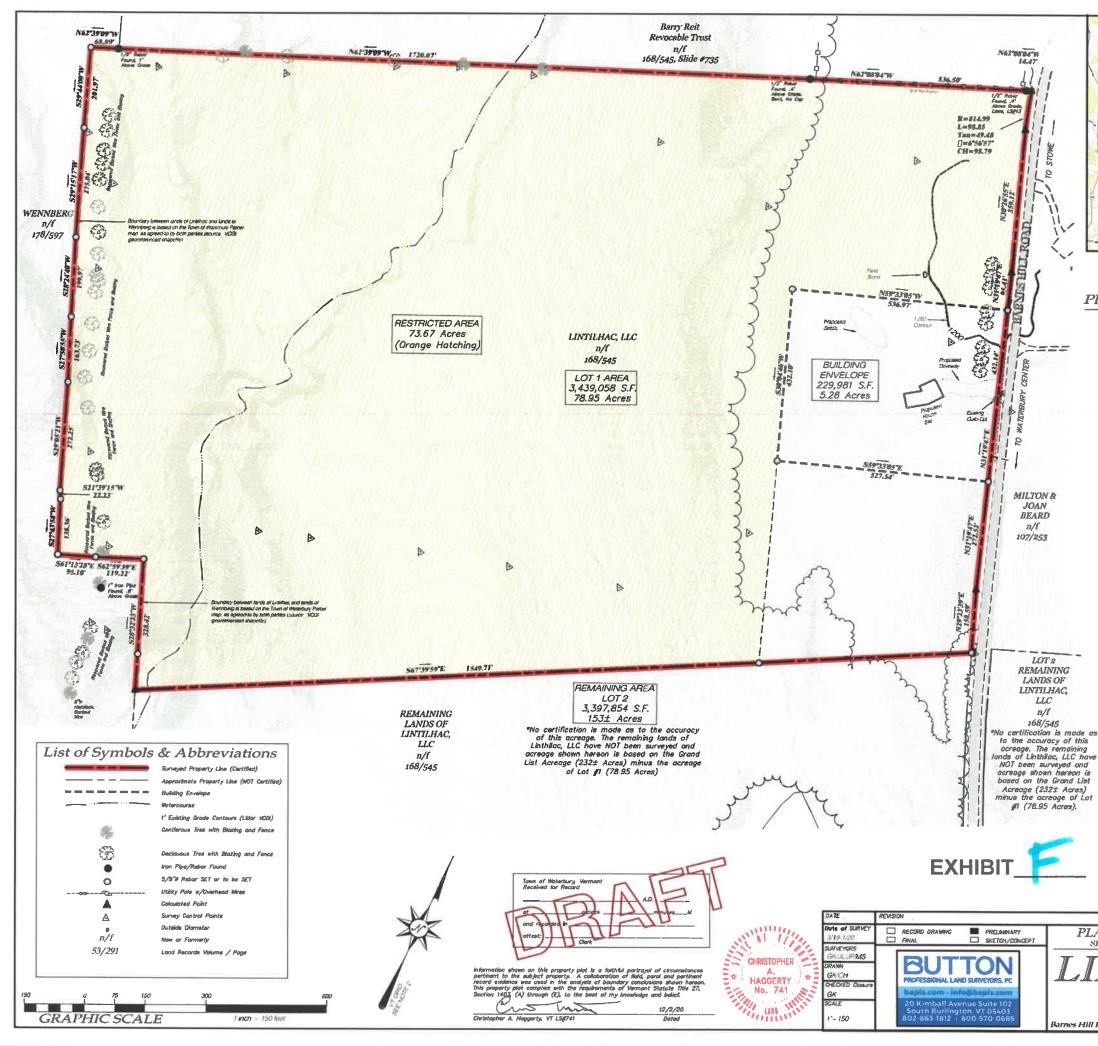

PAGE 1 of 2

□ Soil/sand/gravel/mineral extraction

D Parking Lot

🗆 Other

SKETĈH PLAN 中135-20 LINTILHAC Please include a sketch of your project, drawn to scale, with all required measurements - see Zoning *Permit Application Instructions*. You may use the space below or attach separate sheets. For plans larger than 11"x17" please provide a digital copy (pdf. file format) in addition to a paper copy.

See Attached

**SIGNATURES** The undersigned hereby applies for a Zoning Permit for the use described in this application to be issued on the basis of the representations to add herein all of which the applicant swears to be complete and true.