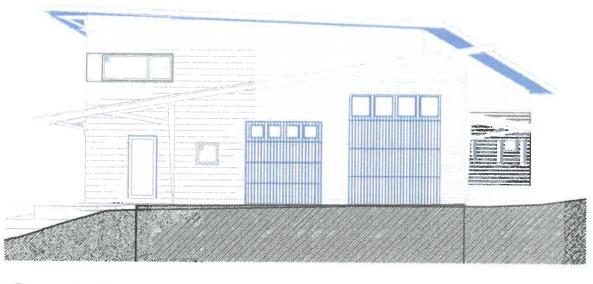

- Location and dimensions of lot lines, names of adjacent landowners, all easements, utilities, and existing and proposed structures.
- All access to public streets or roads, parking and service areas, pedestrian walkways, curbs and stormwater drainage.
- Pedestrian and vehicular circulation, including parking lot layout, entrances to structures, signs, and lighting.
- Building elevations and footprints.
- Detailed site grading and landscaping, indicating existing and proposed trees, shrubs, and ground cover.
- Two copies of all plans.
- For plans larger than 11"x17" please submit a digital plan set in addition to the paper copy (pdf. file format).