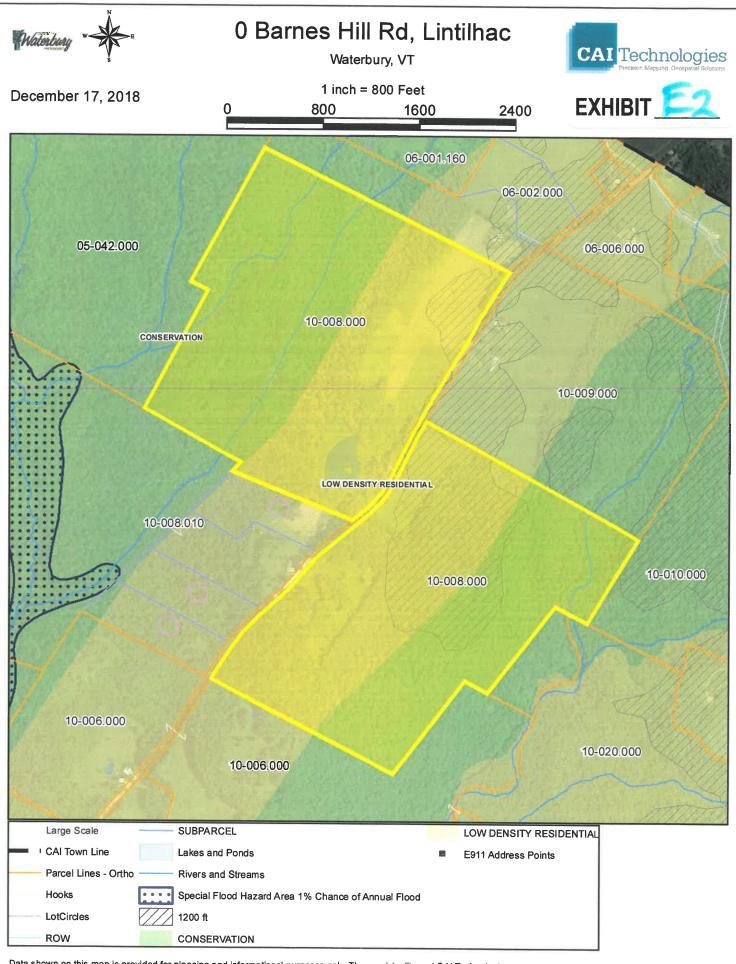

PAGE 1 of 2

□ Soil/sand/gravel/mineral extraction

D Parking Lot

🗆 Other

SKETĈH PLAN 中135-20 LINTILHAC Please include a sketch of your project, drawn to scale, with all required measurements - see Zoning *Permit Application Instructions*. You may use the space below or attach separate sheets. For plans larger than 11"x17" please provide a digital copy (pdf. file format) in addition to a paper copy.

See Attached

**SIGNATURES** The undersigned hereby applies for a Zoning Permit for the use described in this application to be issued on the basis of the representations to add herein all of which the applicant swears to be complete and true.