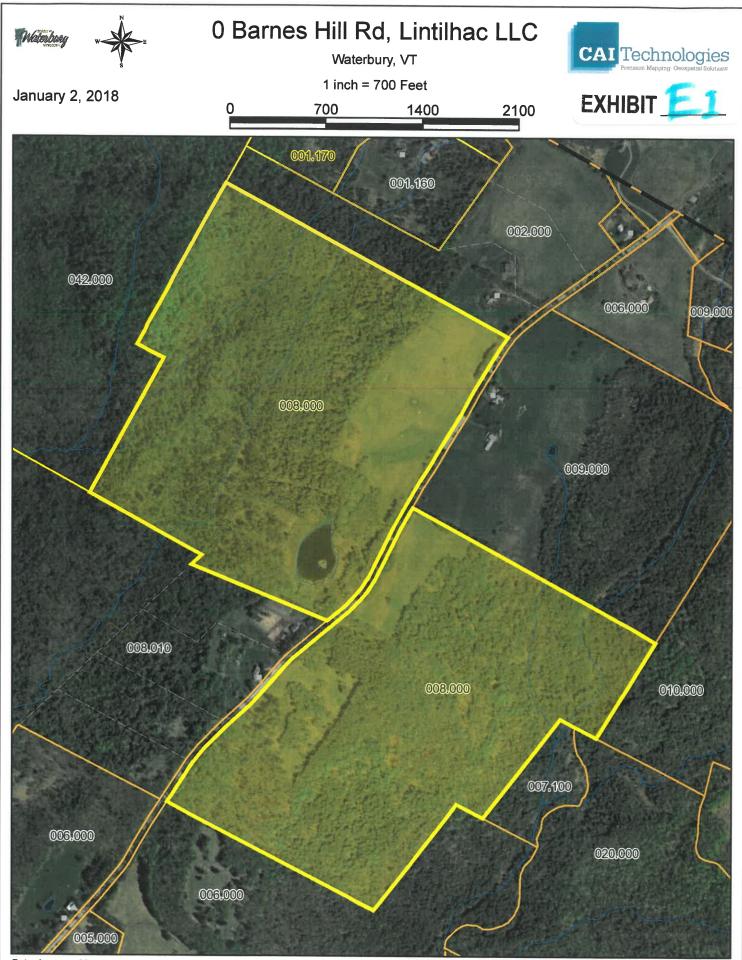

PAGE 1 of 2

□ Soil/sand/gravel/mineral extraction

D Parking Lot

🗆 Other

SKETĈH PLAN 中135-20 LINTILHAC Please include a sketch of your project, drawn to scale, with all required measurements - see Zoning *Permit Application Instructions*. You may use the space below or attach separate sheets. For plans larger than 11"x17" please provide a digital copy (pdf. file format) in addition to a paper copy.

See Attached

**SIGNATURES** The undersigned hereby applies for a Zoning Permit for the use described in this application to be issued on the basis of the representations to add herein all of which the applicant swears to be complete and true.