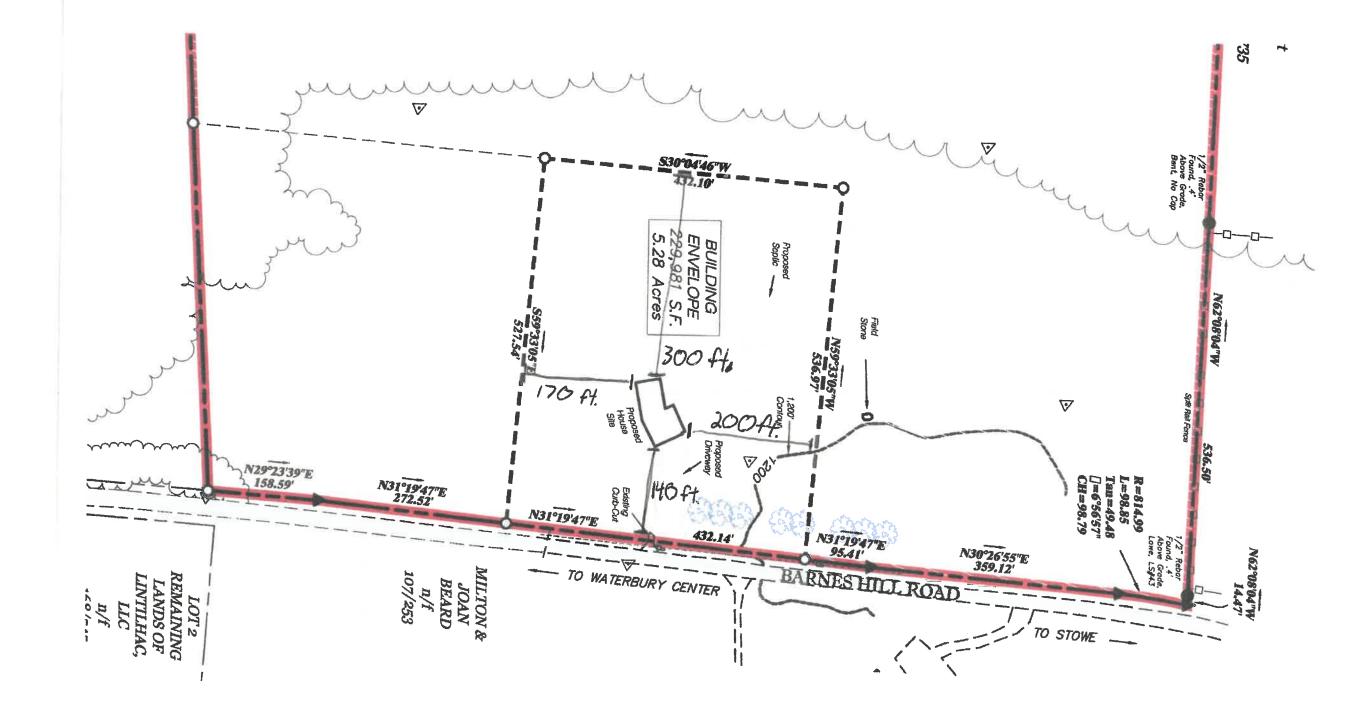

PAGE 1 of 2

□ Soil/sand/gravel/mineral extraction

D Parking Lot

🗆 Other

SKETĈH PLAN 中135-20 LINTILHAC Please include a sketch of your project, drawn to scale, with all required measurements - see Zoning *Permit Application Instructions*. You may use the space below or attach separate sheets. For plans larger than 11"x17" please provide a digital copy (pdf. file format) in addition to a paper copy.

See Attached

**SIGNATURES** The undersigned hereby applies for a Zoning Permit for the use described in this application to be issued on the basis of the representations to add herein all of which the applicant swears to be complete and true.