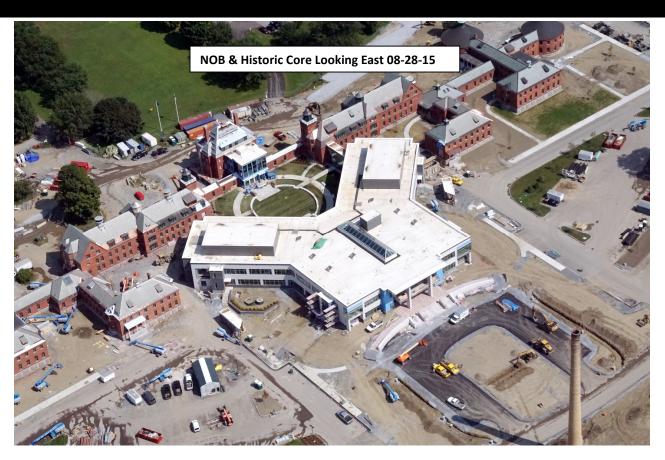

e nearly complete. Interior framing and mechanical, electrical and plumbing (MEP) rough-ins are complete at this time. Final finishes that include tile floors and walls, painting, acoustic ceiling grid systems and carpeting are well underway!

### **Central Plant:**

The building really looks great! The start-up of large pieces of equipment is complete and the BGS folks have moved in to their new space!

## Safety:

Finish Sitework is well underway, so please be aware of changing conditions!

Panoramic view (looking North) at the New Office Building, Historic Core-South Buildings, Hanks, Weeks, DPS and the New Central Plant!



# CONSTRUCTION

Check us out online!

http://bgs.vermont.gov/FutureUse
Waterbury

Have Questions?
Reach us by E-mail:

bgs.wsocteam@state.vt.us



# PROJECT VIEWS