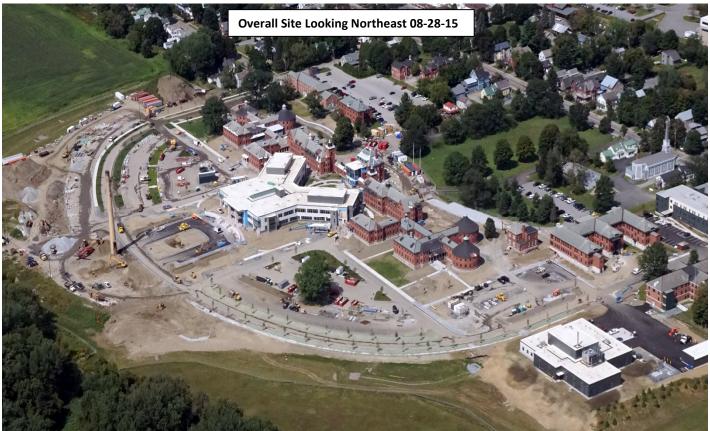

nearly complete. Interior framing and mechanical, electrical and plumbing (MEP) rough-ins are complete at this time. Final finishes that include tile floors and walls, painting, acoustic ceiling grid systems and carpeting are well underway!

### **Central Plant:**

The building really looks great! The start-up of large pieces of equipment is complete and the BGS folks have moved in to their new space!

## Safety:

Finish Sitework is well underway, so please be aware of changing conditions!

Panoramic view (looking North) at the New Office Building, Historic Core-South Buildings, Hanks, Weeks, DPS and the New Central Plant!



# CONSTRUCTION

Check us out online!

http://bgs.vermont.gov/FutureUse
Waterbury

Have Questions?
Reach us by E-mail:

bgs.wsocteam@state.vt.us



# PROJECT VIEWS