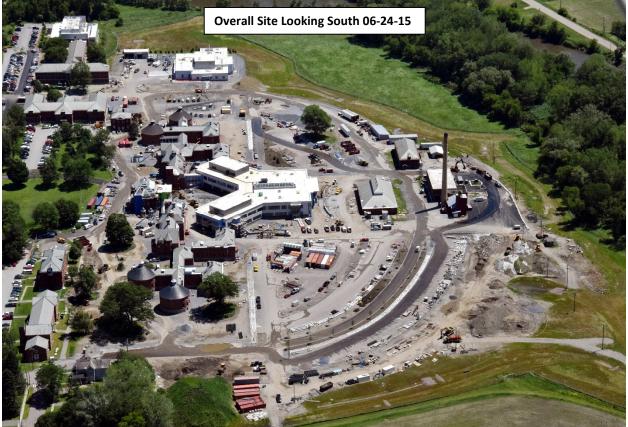

s that include tile floors and walls, painting, acoustic ceiling grid systems and carpeting are well underway!

#### **Central Plant:**

The exterior metal panel work is nearly complete! The start-up of large pieces of equipment will soon begin as our buildings get ready to have their systems come on line and provide a load for the central plant! Also, the interior finishes are nearly complete at this time!

#### Safety:

Finish Sitework is underway, so please be aware of changing conditions!

Panoramic view (looking North) at New Office Building, Historic Core-South Buildings, Hanks, Weeks, DPS / Forensics and the New Central Plant!



#### Check us out online!

http://bgs.vermont.gov/FutureUse
Waterbury

Have Questions?
Reach us by E-mail:

bgs.wsocteam@state.vt.us



# PROJECT VIEWS