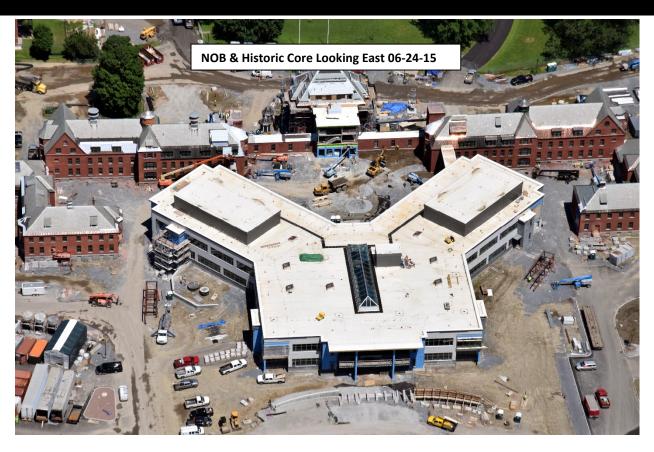

hes that include tile floors and walls, painting, acoustic ceiling grid systems and carpeting are well underway!

#### **Central Plant:**

The exterior metal panel work is nearly complete! The start-up of large pieces of equipment will soon begin as our buildings get ready to have their systems come on line and provide a load for the central plant! Also, the interior finishes are nearly complete at this time!

#### Safety:

Finish Sitework is underway, so please be aware of changing conditions!

Panoramic view (looking North) at New Office Building, Historic Core-South Buildings, Hanks, Weeks, DPS / Forensics and the New Central Plant!



#### Check us out online!

http://bgs.vermont.gov/FutureUse
Waterbury

Have Questions?
Reach us by E-mail:

bgs.wsocteam@state.vt.us



# PROJECT VIEWS